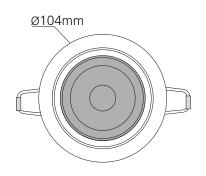

Installation can be done quick and easy by two springclips with high clamping force that ensure firm halt.

| Specifications       | CSP 60-4            |
|----------------------|---------------------|
| ArtNo.               | 108228              |
| Power Handling       | 4-2W                |
| Sensitivity 1 W/1m   | 84dB                |
| SPL                  | 90dB                |
| Frequnecy response   | 130Hz - 20kHz       |
| Impedance            | 8 Ohms              |
| Directivity          | 120°                |
| Connection           | Quick-Push-Terminal |
| Aperture             | 104mm               |
| Installation height  | 80mm                |
| Installation cut-out | 90mm                |
| Installation         | 2 spring clips      |
| Color                | similar to RAL 9016 |
| Weight               | 0,4Kg               |