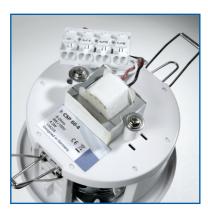

The elegant finish and durable ABS design allows the application in any environment.

The top quality 60mm driver ensures an excellent sound quality and good intelligibility at the same time.

The connection is done via our quickpush-terminal, that does not require any additional tool.

Installation can be done quick and easy by two springclips with high clamping force that ensure firm halt.

| Specifications       | CSP 60-4            |
|----------------------|---------------------|
| ArtNo.               | 108228              |
| Power Handling       | 4-2W                |
| Sensitivity 1 W/1m   | 84dB                |
| SPL                  | 90dB                |
| Frequnecy response   | 130Hz - 20kHz       |
| Impedance            | 8 Ohms              |
| Directivity          | 120°                |
| Connection           | Quick-Push-Terminal |
| Aperture             | 104mm               |
| Installation height  | 80mm                |
| Installation cut-out | 90mm                |
| Installation         | 2 spring clips      |
| Color                | similar to RAL 9016 |
| Weight               | 0,4Kg               |