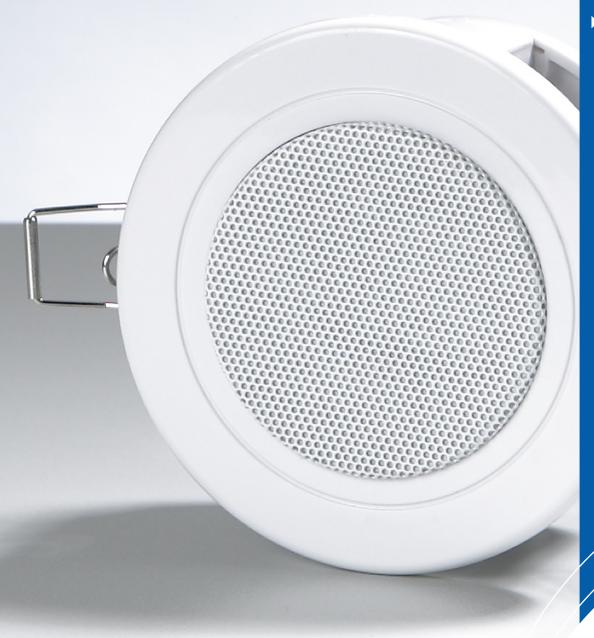

## Mini Ceiling Speaker

Very small ceiling speaker made from impact resistant ABS. Especially suitable in combination with inceiling halogen lamps. Unobtrusive look and excellent acoustical characteristics.

The elegant finish and durable ABS design allows the application in any environment.

The top quality 60mm driver ensures an excellent sound quality and good intelligibility at the same time.

The connection is done via our quickpush-terminal, that does not require any additional tool.