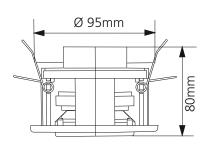

Installation can be done quick and easy by two springclips with high clamping force that ensure firm halt.

| Specifications       | CSP 60-4            |
|----------------------|---------------------|
| ArtNo.               | 108228              |
| Power Handling       | 4-2W                |
| Sensitivity 1 W/1m   | 84dB                |
| SPL                  | 90dB                |
| Frequnecy response   | 130Hz - 20kHz       |
| Impedance            | 8 Ohms              |
| Directivity          | 120°                |
| Connection           | Quick-Push-Terminal |
| Aperture             | 104mm               |
| Installation height  | 80mm                |
| Installation cut-out | 90mm                |
| Installation         | 2 spring clips      |
| Color                | similar to RAL 9016 |
| Weight               | 0,4Kg               |