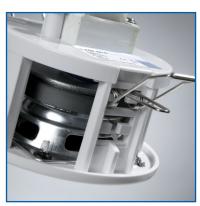

## Mini Ceiling Speaker

Very small ceiling speaker made from impact resistant ABS. Especially suitable in combination with inceiling halogen lamps. Unobtrusive look and excellent acoustical characteristics.

The elegant finish and durable ABS design allows the application in any environment.

The top quality 60mm driver ensures an excellent sound quality and good intelligibility at the same time.

The connection is done via our quickpush-terminal, that does not require any additional tool.

Installation can be done quick and easy by two springclips with high clamping force that ensure firm halt.

| Specifications       | CSP 60-4            |
|----------------------|---------------------|
| ArtNo.               | 108228              |
| Power Handling       | 4-2W                |
| Sensitivity 1 W/1m   | 84dB                |
| SPL                  | 90dB                |
| Frequnecy response   | 130Hz - 20kHz       |
| Impedance            | 8 Ohms              |
| Directivity          | 120°                |
| Connection           | Quick-Push-Terminal |
| Aperture             | 104mm               |
| Installation height  | 80mm                |
| Installation cut-out | 90mm                |
| Installation         | 2 spring clips      |
| Color                | similar to RAL 9016 |
| Weight               | 0,4Kg               |